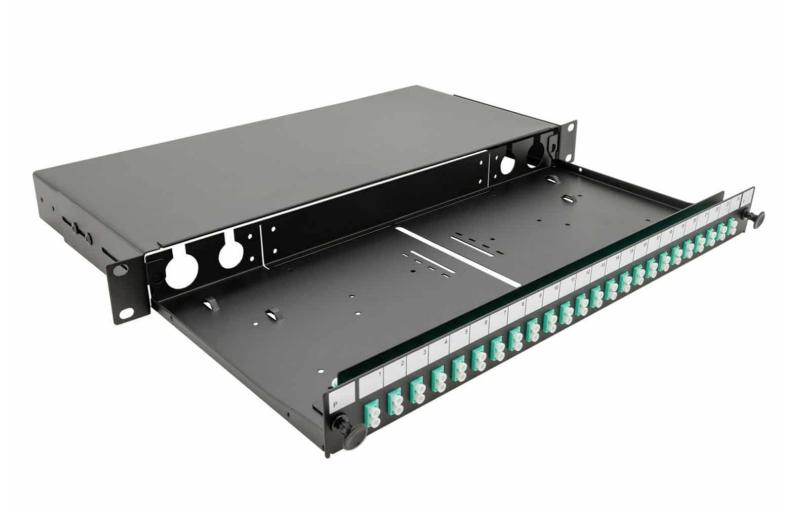

S03 1U Black Sliding Patch Panel - 24 Position SCLCE2000 up to 48 fibers 4  $\,$ 

# Description

Features and Benefits

**Applications** 

**Specifications** 

This able of two nebtest 1RU sliding pribers.

These panels include an internal mobend radius of the exiting patch con

With the ability to use a full array of enabling them to incorporate a mul re-work with no disturbance of the

In the addition to the array of adap standard cable entry points for, loo cable.

Each panel has integrated strength at the rear of the panel allows the in

Technical Drawings

Ordering Information